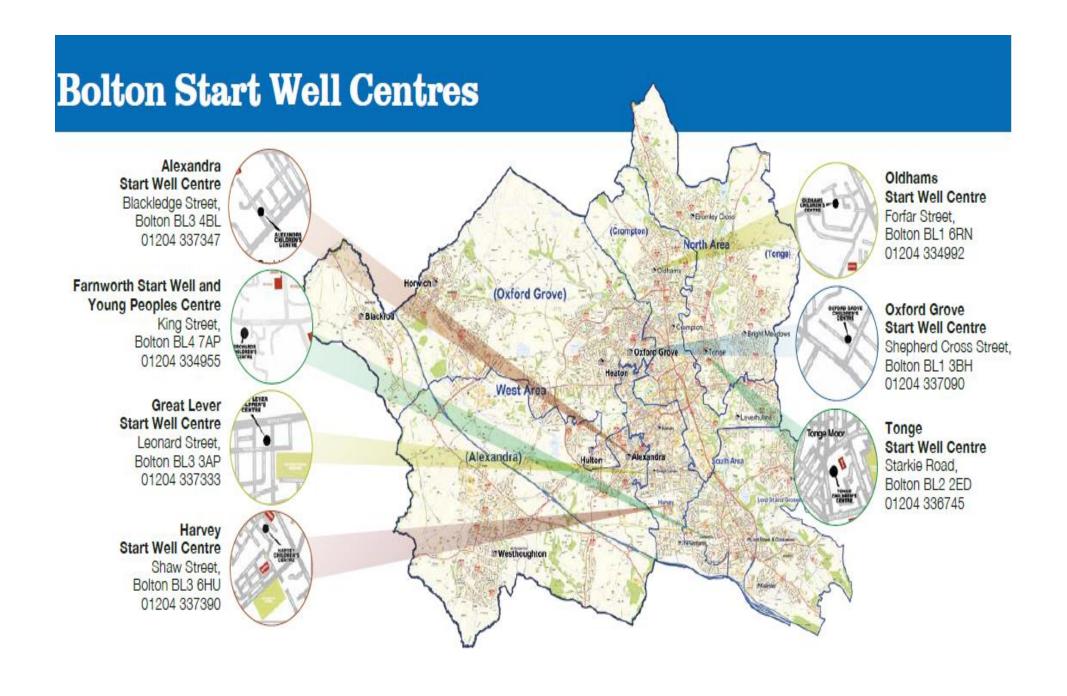

## Where can I find a Start Well Centre in Bolton?

| Start Well Centre                                                                               | Opening times and contact number                             |
|-------------------------------------------------------------------------------------------------|--------------------------------------------------------------|
| Alexandra Start Well Centre Blackledge Street Bolton BL3 4BL                                    | Open: 9am – 5pm, Monday to Friday<br>Telephone: 01204 337347 |
| Farnworth Start Well and Young People's Centre<br>King Street<br>Farnworth<br>Bolton<br>BL4 7AP | Open: 9am – 5pm, Monday to Friday<br>Telephone: 01204 334955 |
| Great Lever Start Well Centre<br>Leonard Street<br>Bolton<br>BL3 3AP                            | Open: 9am – 5pm, Monday to Friday<br>Telephone: 01204 337333 |
| Harvey Start Well Centre<br>Shaw Street<br>Bolton<br>BL3 6HU                                    | Open: 9am – 5pm, Monday to Friday Telephone: 01204 334955    |
| Oldham's Start Well Centre<br>Forfar Street<br>Bolton<br>BL1 6RN                                | Open: 9am – 5pm, Monday to Friday Telephone: 01204 334992    |
| Oxford Grove Start Well Centre<br>Shepherd Cross Street<br>Bolton<br>BL1 3BH                    | Open: 9am – 5pm, Monday to Friday Telephone: 01204 337090    |
| Tonge Start Well Centre 260 Starkie Road Bolton BL2 2ED                                         | Open: 9am – 5pm, Monday to Friday Telephone: 01204 336745    |